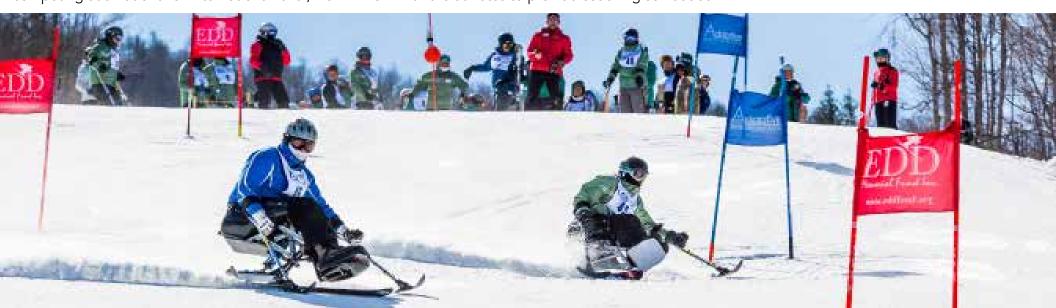

## **Competition Racing Program**

Paralympic Sport Club Windham is a program of the ASF conducted in partnership with United States Paralympics, and is open to Paralympic eligible athletes who are seeking to become nationally and internationally competitive.

## **Recreational Racing Program**

The ASF Race Program provides a seasonal weekend racing program for skiers and snowboarders with cognitive or physical disabilities, whose aspirations are more recreational in nature. These athletes include those with physical and cognitive disabilities. Some will go on to compete in North America Cup races and national championships.